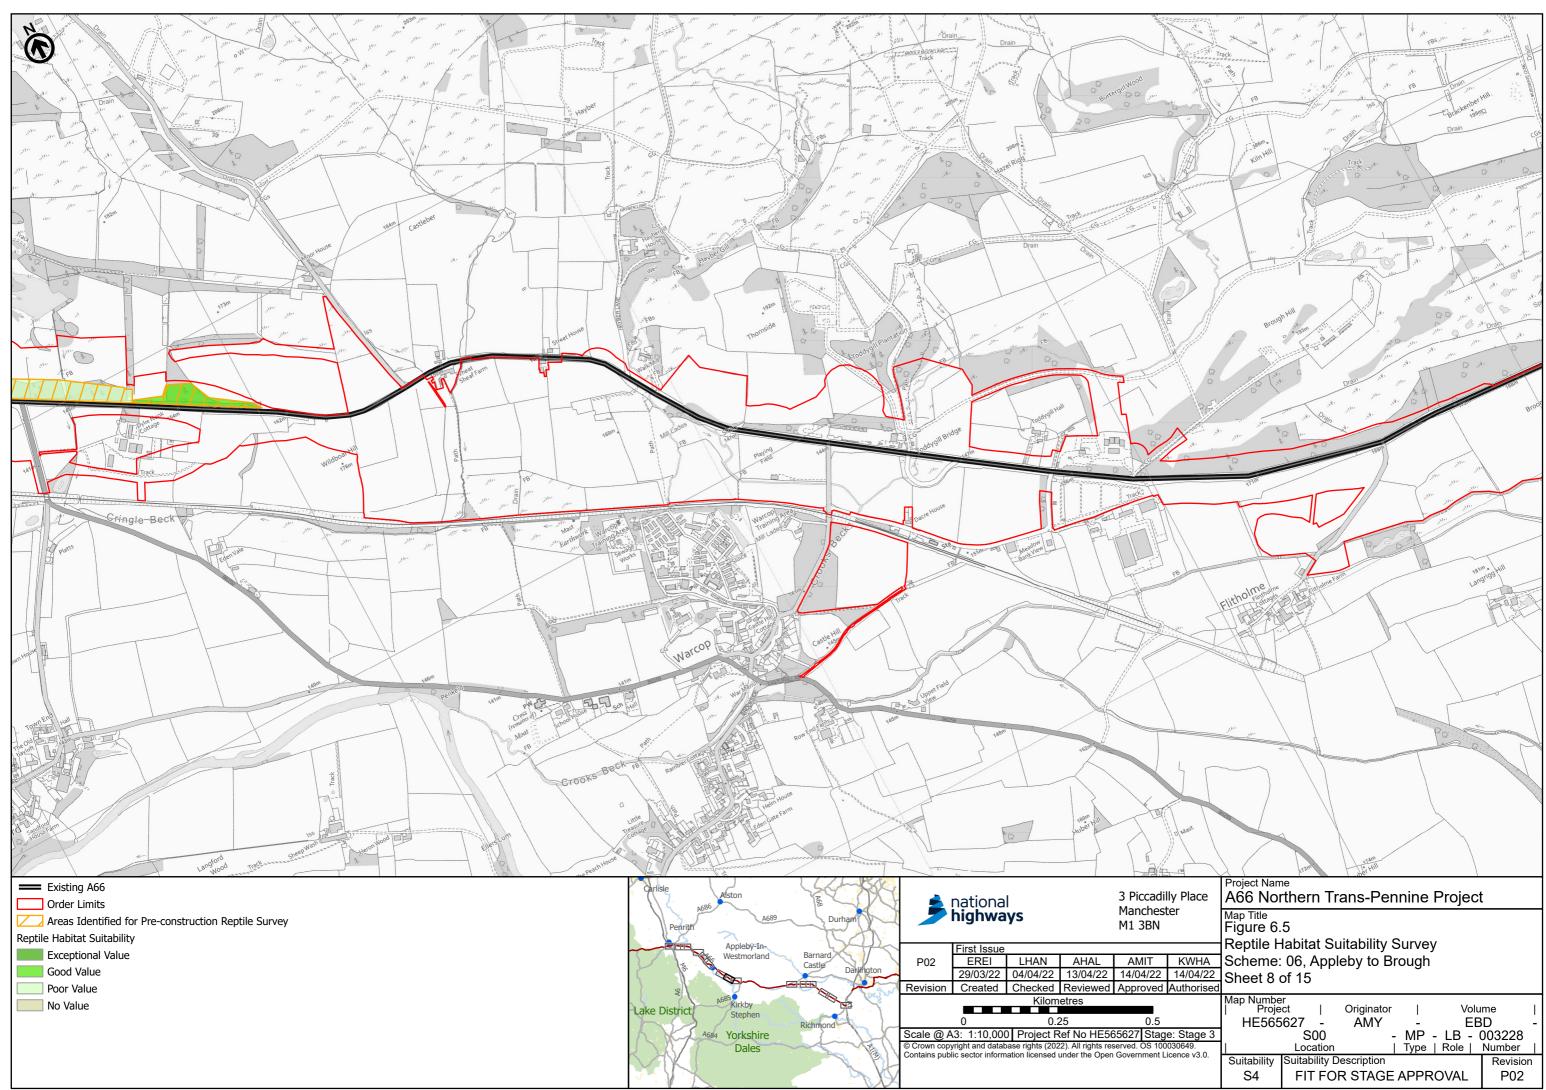

PINS Reference Number: TR010062/APP/3.3



PINS Reference Number: TR010062/APP/3.3



PINS Reference Number: TR010062/APP/3.3



PINS Reference Number: TR010062/APP/3.3



PINS Reference Number: TR010062/APP/3.3



PINS Reference Number: TR010062/APP/3.3



PINS Reference Number: TR010062/APP/3.3



PINS Reference Number: TR010062/APP/3.3



PINS Reference Number: TR010062/APP/3.3



PINS Reference Number: TR010062/APP/3.3



PINS Reference Number: TR010062/APP/3.3



PINS Reference Number: TR010062/APP/3.3



PINS Reference Number: TR010062/APP/3.3



PINS Reference Number: TR010062/APP/3.3