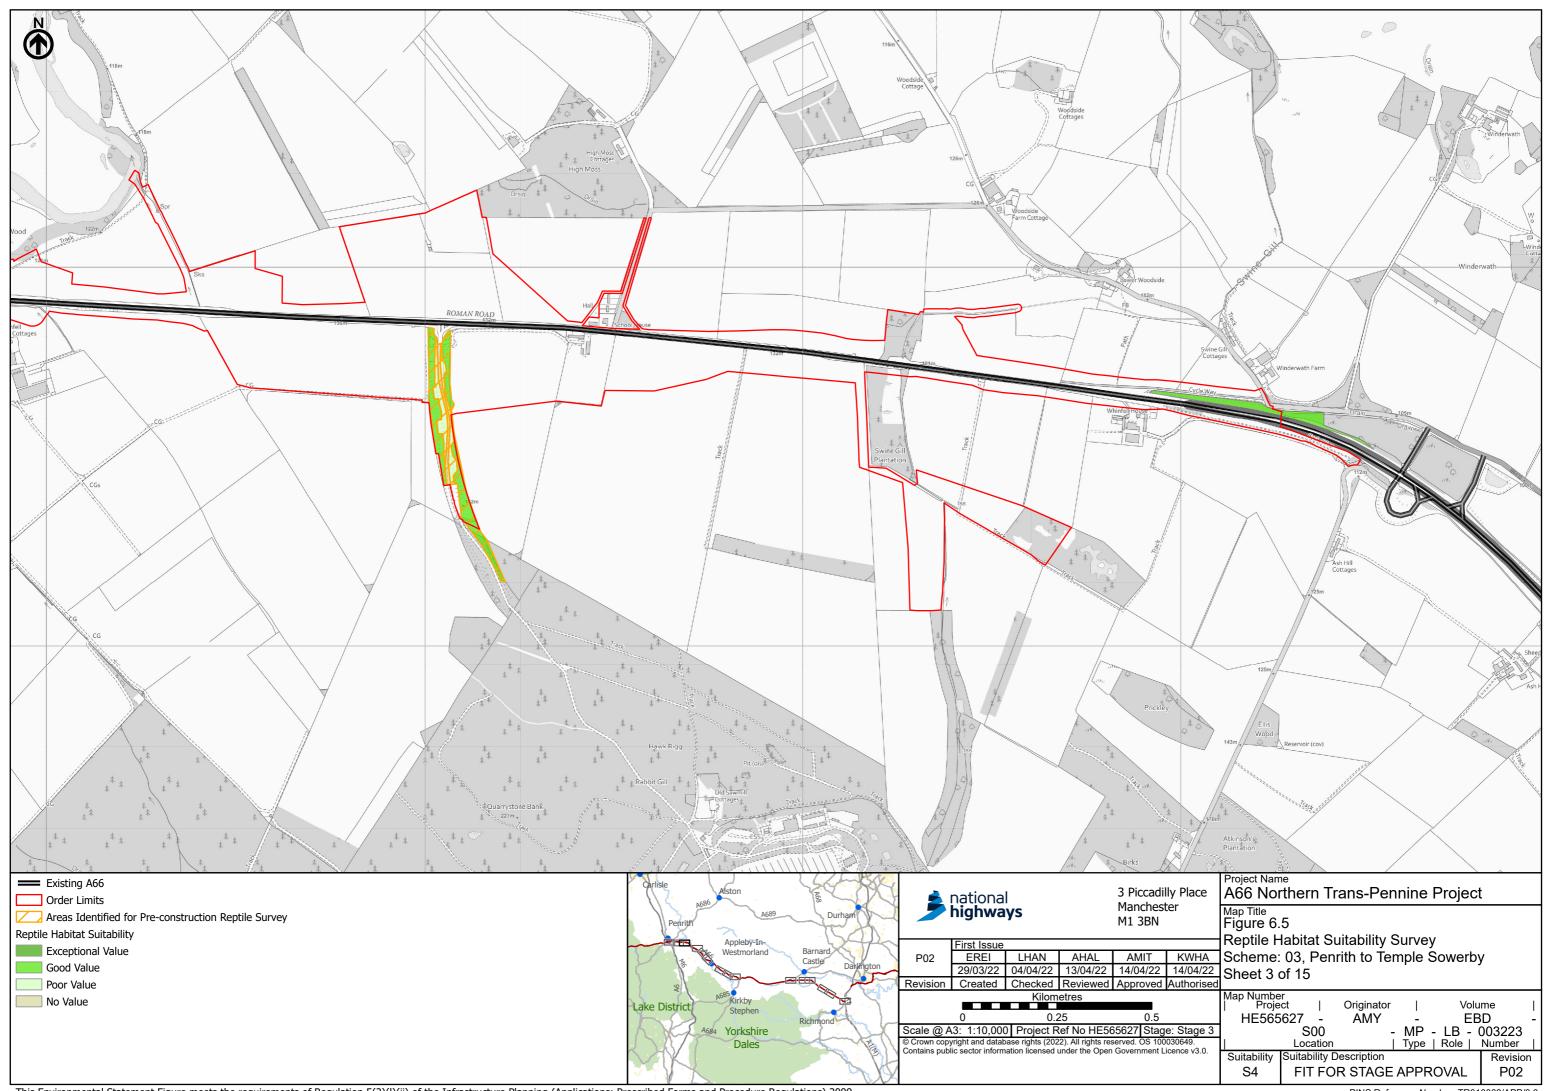

PINS Reference Number: TR010062/APP/3.3



PINS Reference Number: TR010062/APP/3.3



PINS Reference Number: TR010062/APP/3.3



PINS Reference Number: TR010062/APP/3.3



PINS Reference Number: TR010062/APP/3.3



PINS Reference Number: TR010062/APP/3.3



PINS Reference Number: TR010062/APP/3.3



PINS Reference Number: TR010062/APP/3.3



PINS Reference Number: TR010062/APP/3.3



PINS Reference Number: TR010062/APP/3.3



PINS Reference Number: TR010062/APP/3.3



PINS Reference Number: TR010062/APP/3.3



PINS Reference Number: TR010062/APP/3.3



PINS Reference Number: TR010062/APP/3.3