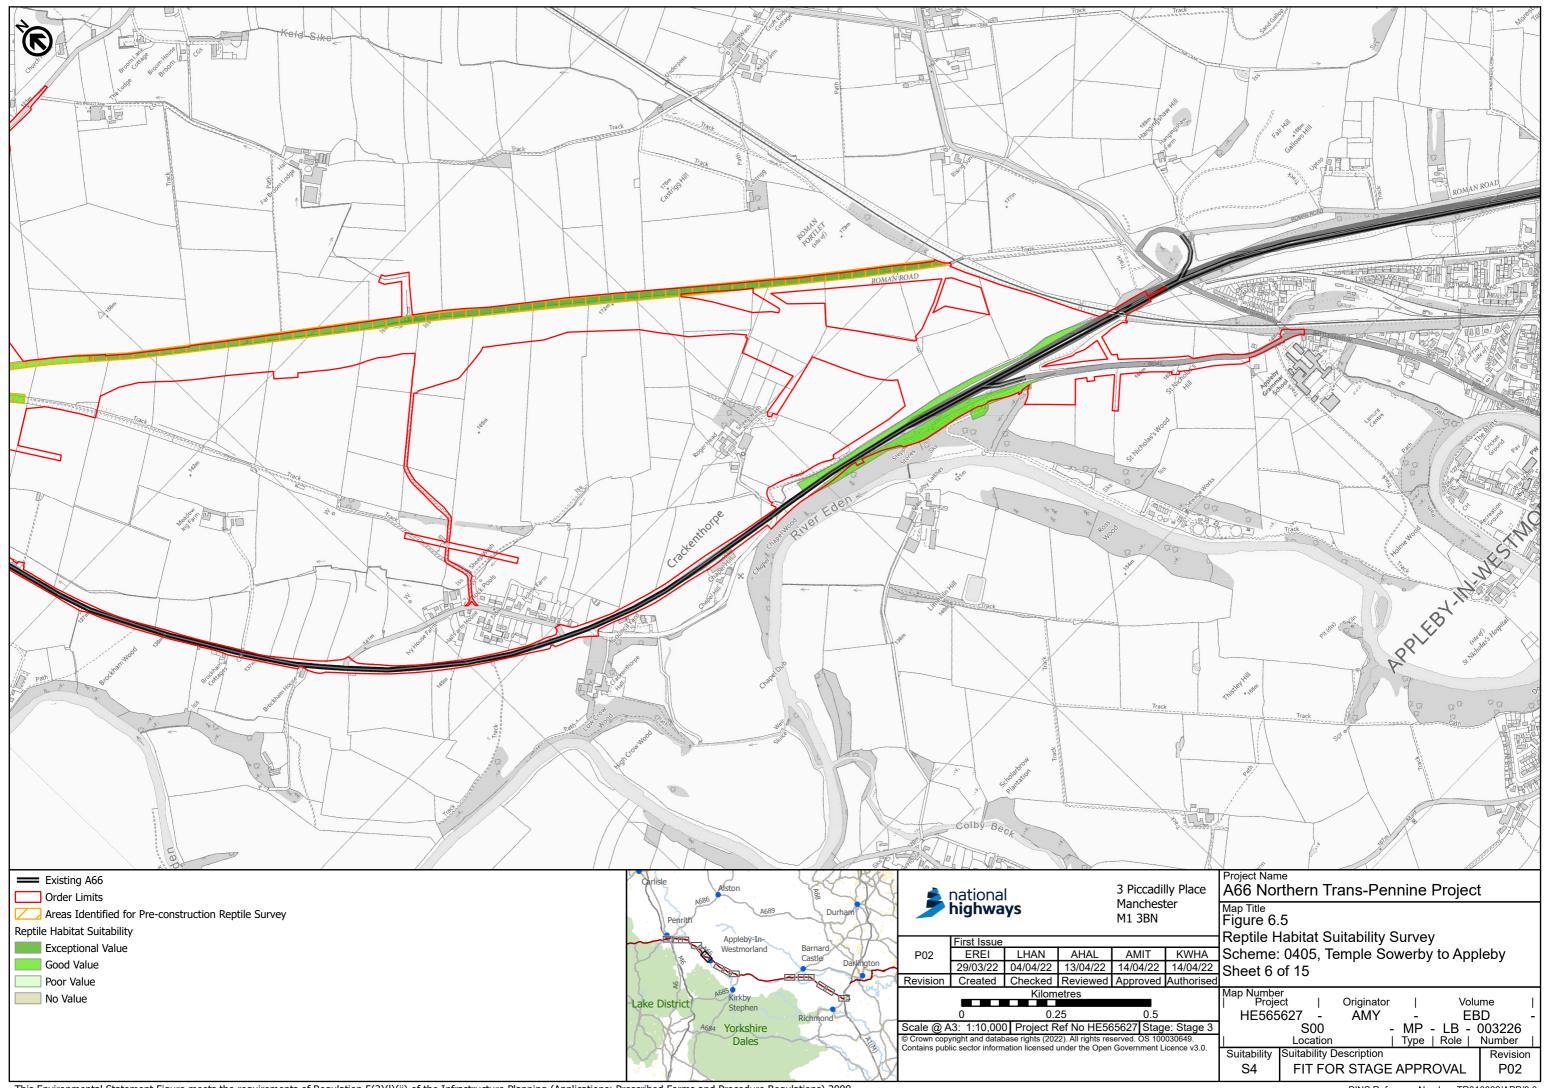

PINS Reference Number: TR010062/APP/3.3



PINS Reference Number: TR010062/APP/3.3



PINS Reference Number: TR010062/APP/3.3



PINS Reference Number: TR010062/APP/3.3



PINS Reference Number: TR010062/APP/3.3



PINS Reference Number: TR010062/APP/3.3



PINS Reference Number: TR010062/APP/3.3



PINS Reference Number: TR010062/APP/3.3



PINS Reference Number: TR010062/APP/3.3



PINS Reference Number: TR010062/APP/3.3



PINS Reference Number: TR010062/APP/3.3



PINS Reference Number: TR010062/APP/3.3



PINS Reference Number: TR010062/APP/3.3



PINS Reference Number: TR010062/APP/3.3