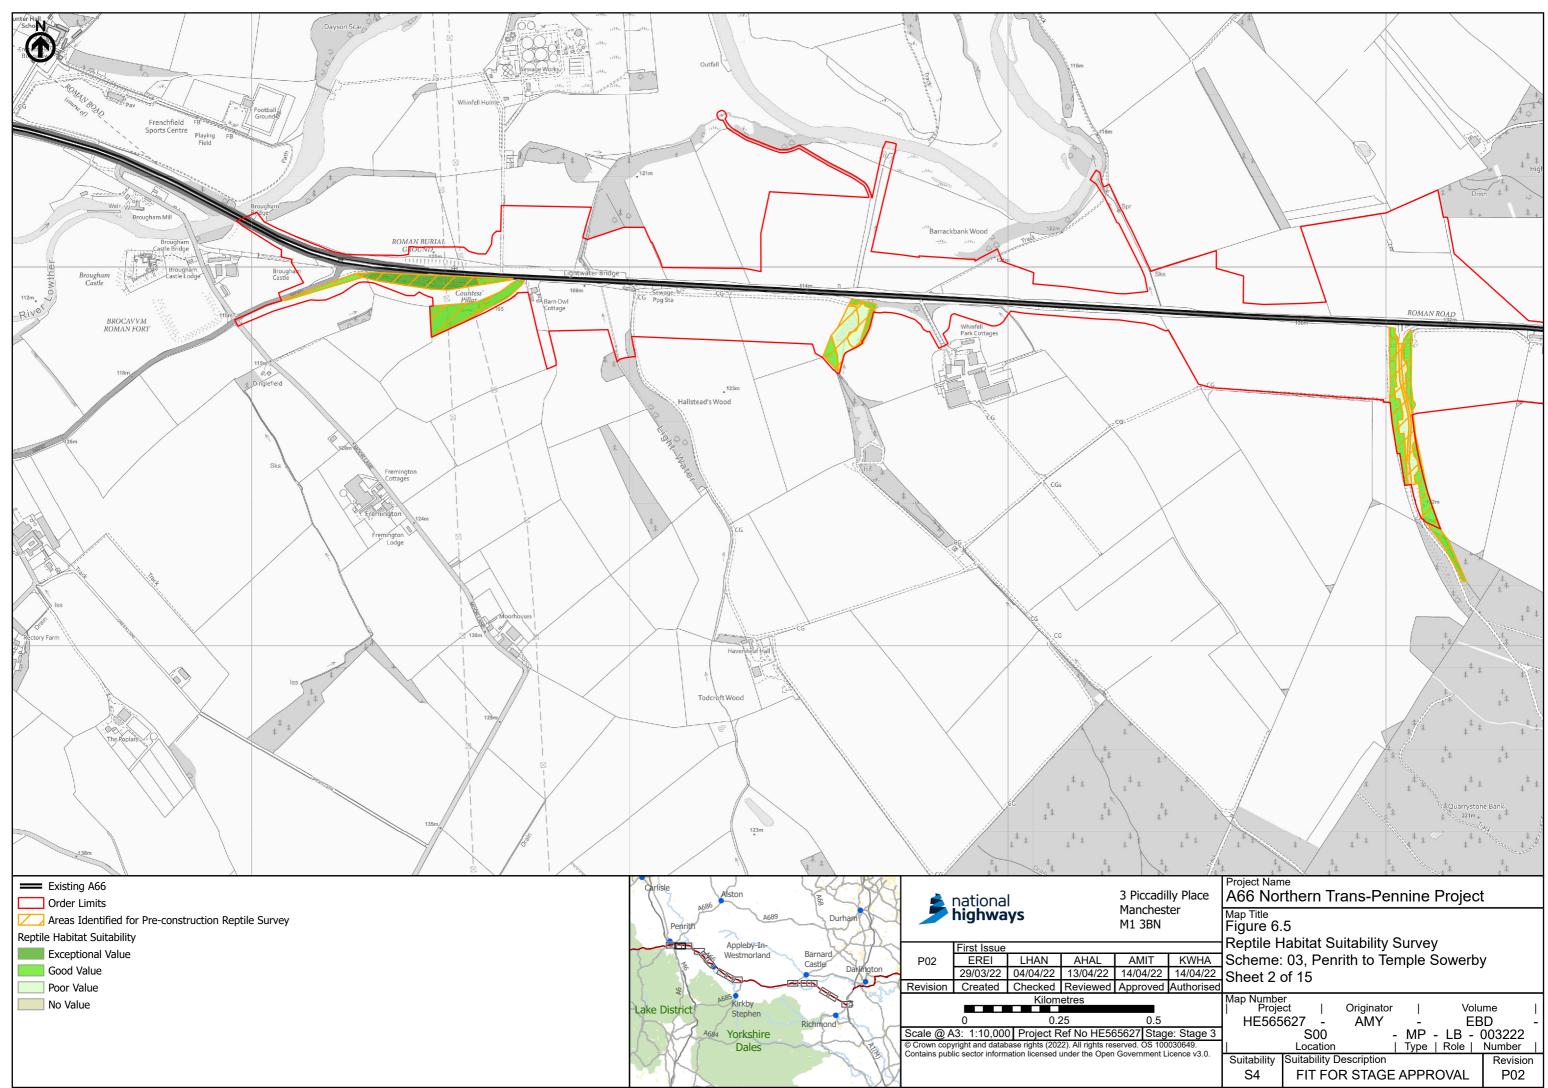

PINS Reference Number: TR010062/APP/3.3



PINS Reference Number: TR010062/APP/3.3



PINS Reference Number: TR010062/APP/3.3



PINS Reference Number: TR010062/APP/3.3



PINS Reference Number: TR010062/APP/3.3



PINS Reference Number: TR010062/APP/3.3



PINS Reference Number: TR010062/APP/3.3



PINS Reference Number: TR010062/APP/3.3



PINS Reference Number: TR010062/APP/3.3



PINS Reference Number: TR010062/APP/3.3



PINS Reference Number: TR010062/APP/3.3



PINS Reference Number: TR010062/APP/3.3



PINS Reference Number: TR010062/APP/3.3



PINS Reference Number: TR010062/APP/3.3