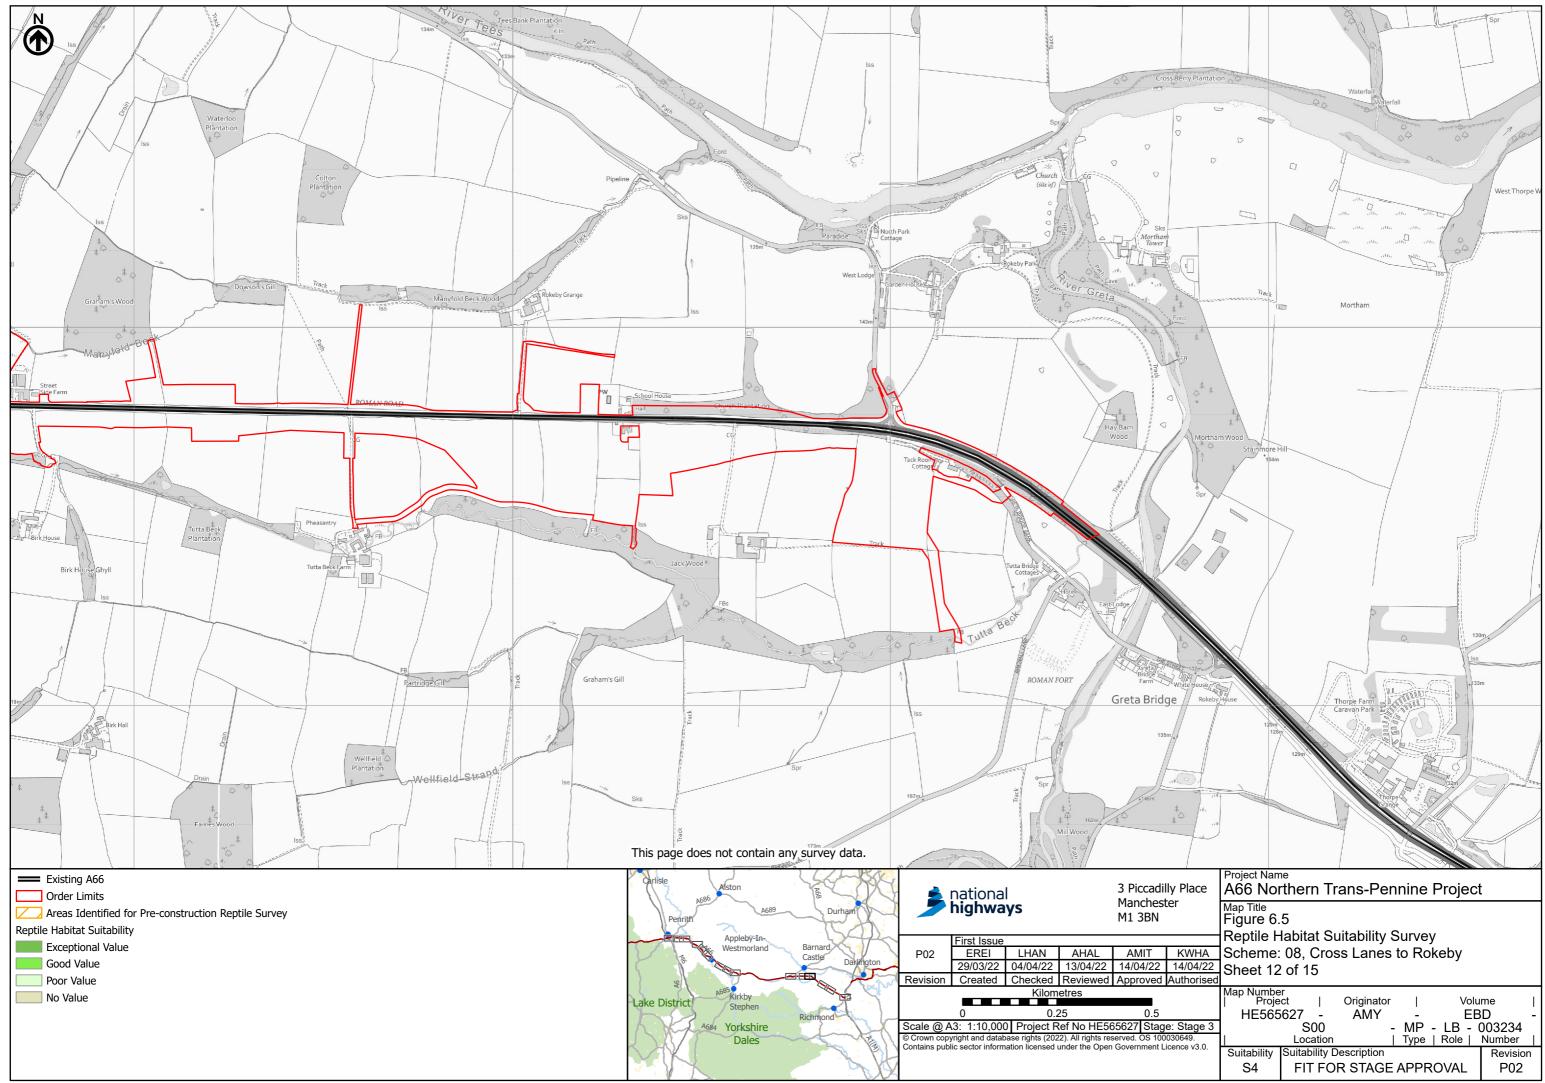

PINS Reference Number: TR010062/APP/3.3



PINS Reference Number: TR010062/APP/3.3



PINS Reference Number: TR010062/APP/3.3



PINS Reference Number: TR010062/APP/3.3



PINS Reference Number: TR010062/APP/3.3



PINS Reference Number: TR010062/APP/3.3



PINS Reference Number: TR010062/APP/3.3



PINS Reference Number: TR010062/APP/3.3



PINS Reference Number: TR010062/APP/3.3



PINS Reference Number: TR010062/APP/3.3



PINS Reference Number: TR010062/APP/3.3



PINS Reference Number: TR010062/APP/3.3



PINS Reference Number: TR010062/APP/3.3



PINS Reference Number: TR010062/APP/3.3