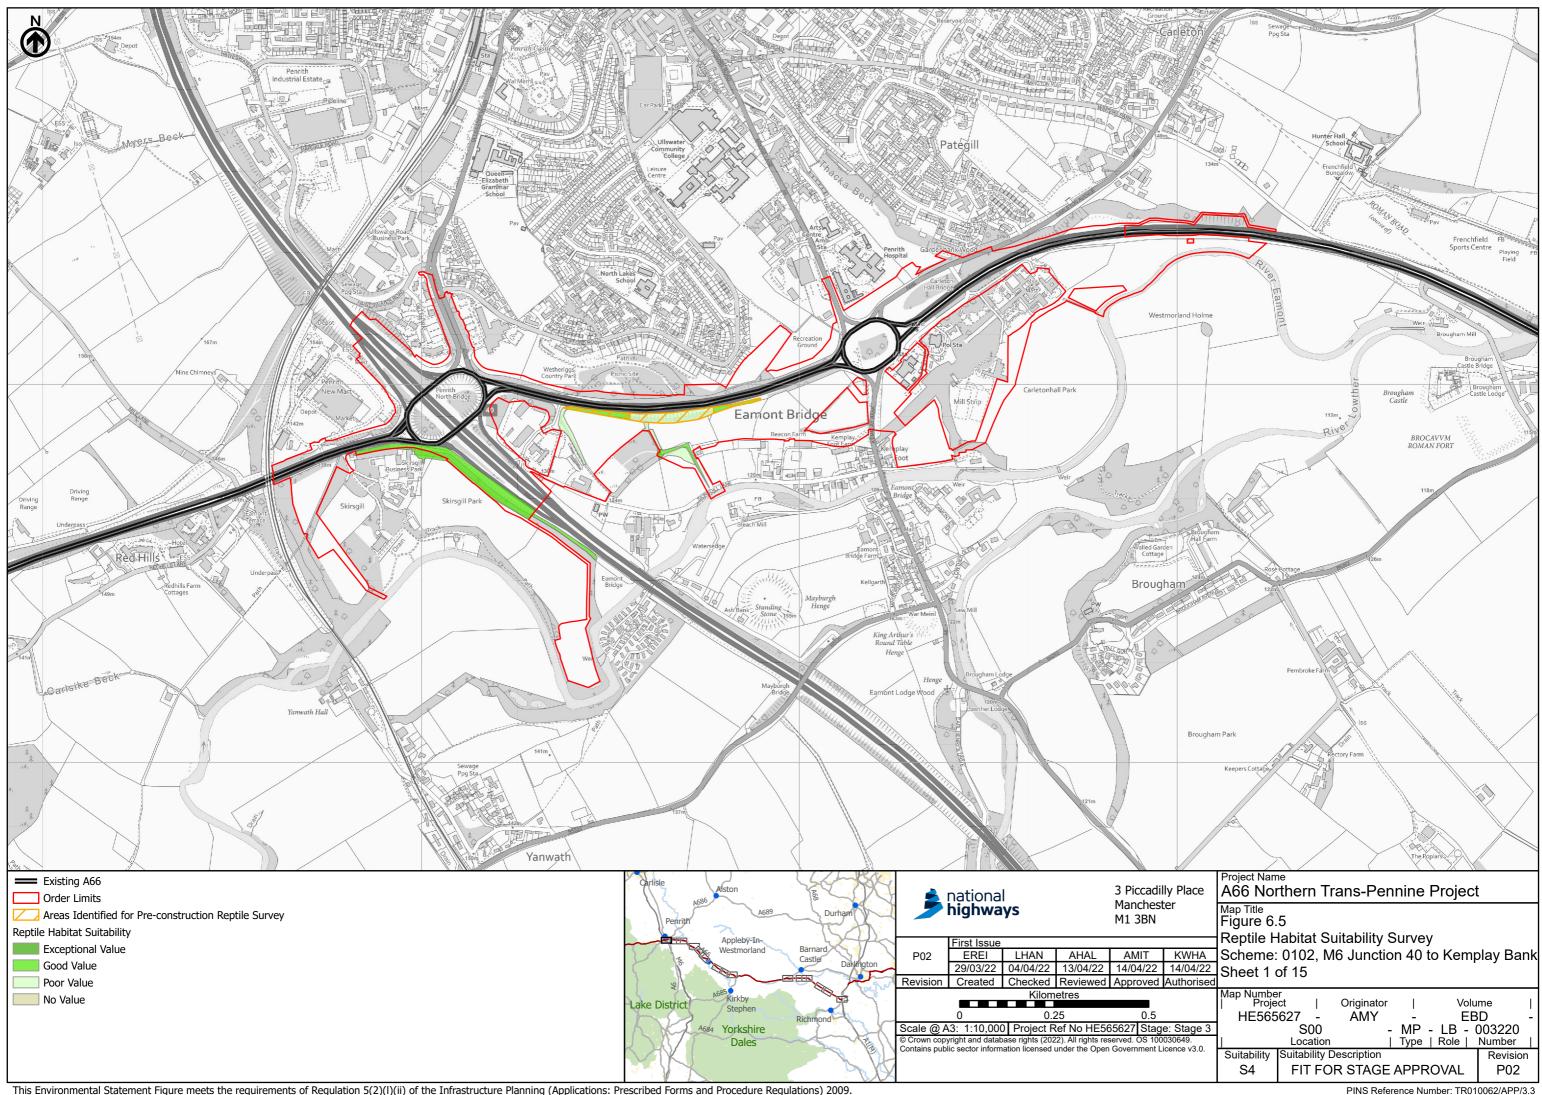

PINS Reference Number: TR010062/APP/3.3



PINS Reference Number: TR010062/APP/3.3



PINS Reference Number: TR010062/APP/3.3



PINS Reference Number: TR010062/APP/3.3



PINS Reference Number: TR010062/APP/3.3



PINS Reference Number: TR010062/APP/3.3



PINS Reference Number: TR010062/APP/3.3



PINS Reference Number: TR010062/APP/3.3



PINS Reference Number: TR010062/APP/3.3



PINS Reference Number: TR010062/APP/3.3



PINS Reference Number: TR010062/APP/3.3



PINS Reference Number: TR010062/APP/3.3



PINS Reference Number: TR010062/APP/3.3



PINS Reference Number: TR010062/APP/3.3