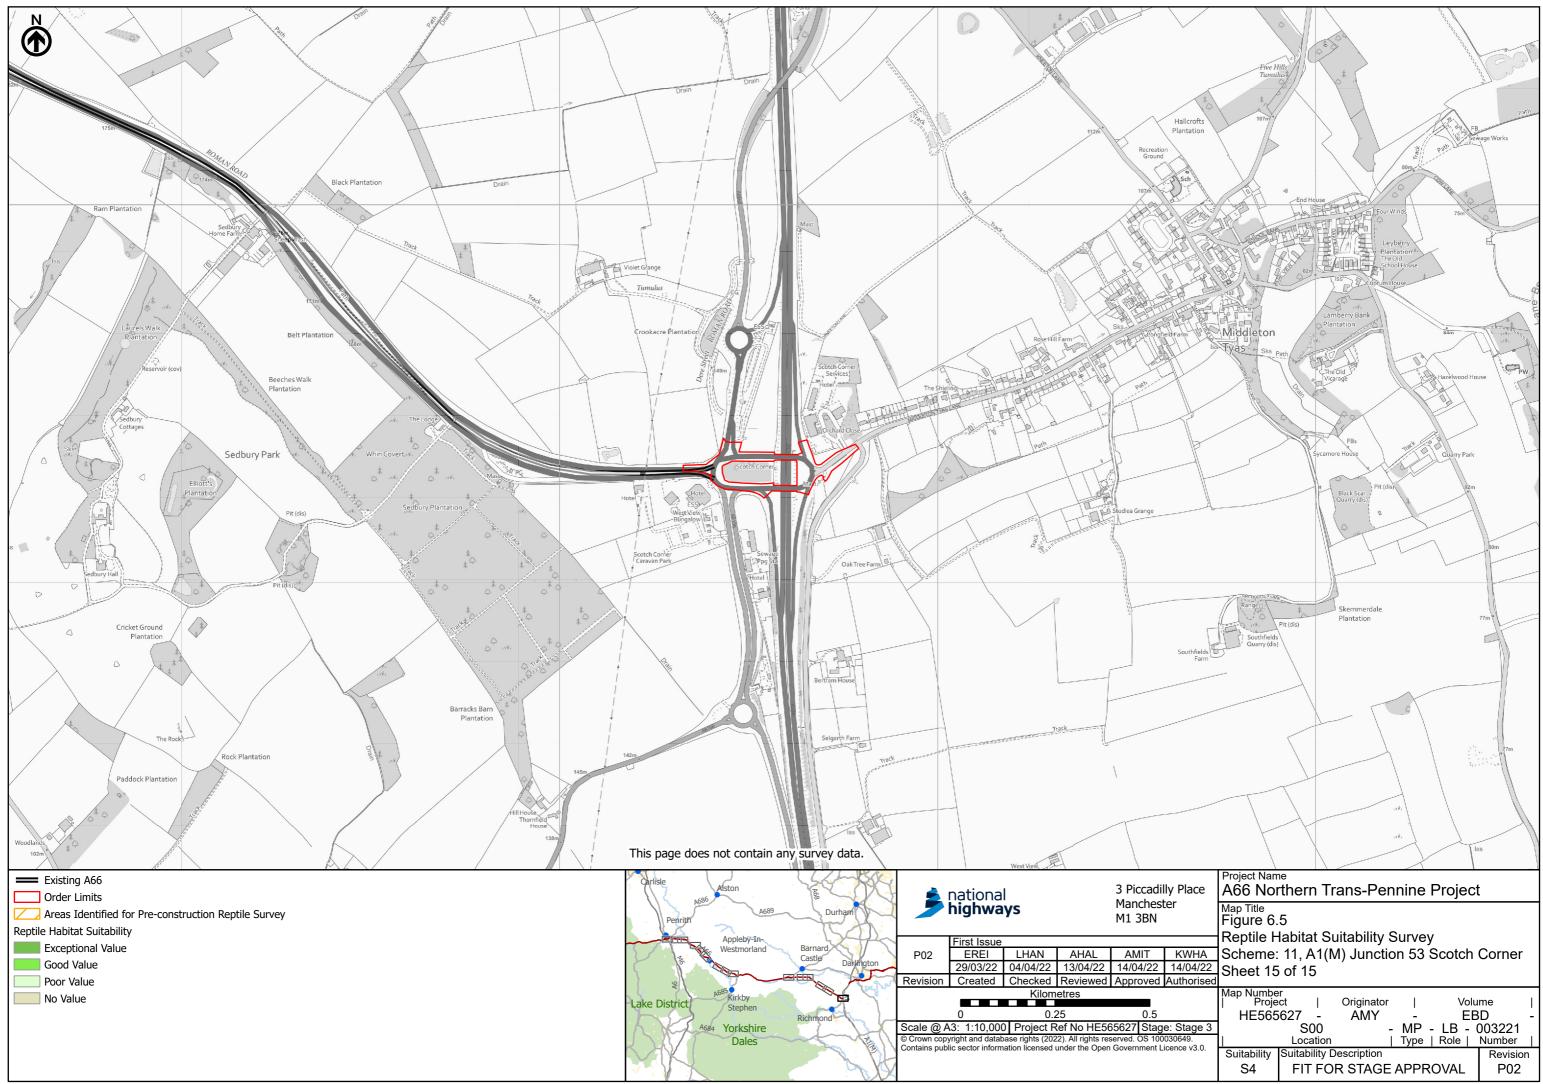

PINS Reference Number: TR010062/APP/3.3



PINS Reference Number: TR010062/APP/3.3



PINS Reference Number: TR010062/APP/3.3



PINS Reference Number: TR010062/APP/3.3



PINS Reference Number: TR010062/APP/3.3



PINS Reference Number: TR010062/APP/3.3



PINS Reference Number: TR010062/APP/3.3



PINS Reference Number: TR010062/APP/3.3



PINS Reference Number: TR010062/APP/3.3



PINS Reference Number: TR010062/APP/3.3



PINS Reference Number: TR010062/APP/3.3



PINS Reference Number: TR010062/APP/3.3



PINS Reference Number: TR010062/APP/3.3



PINS Reference Number: TR010062/APP/3.3