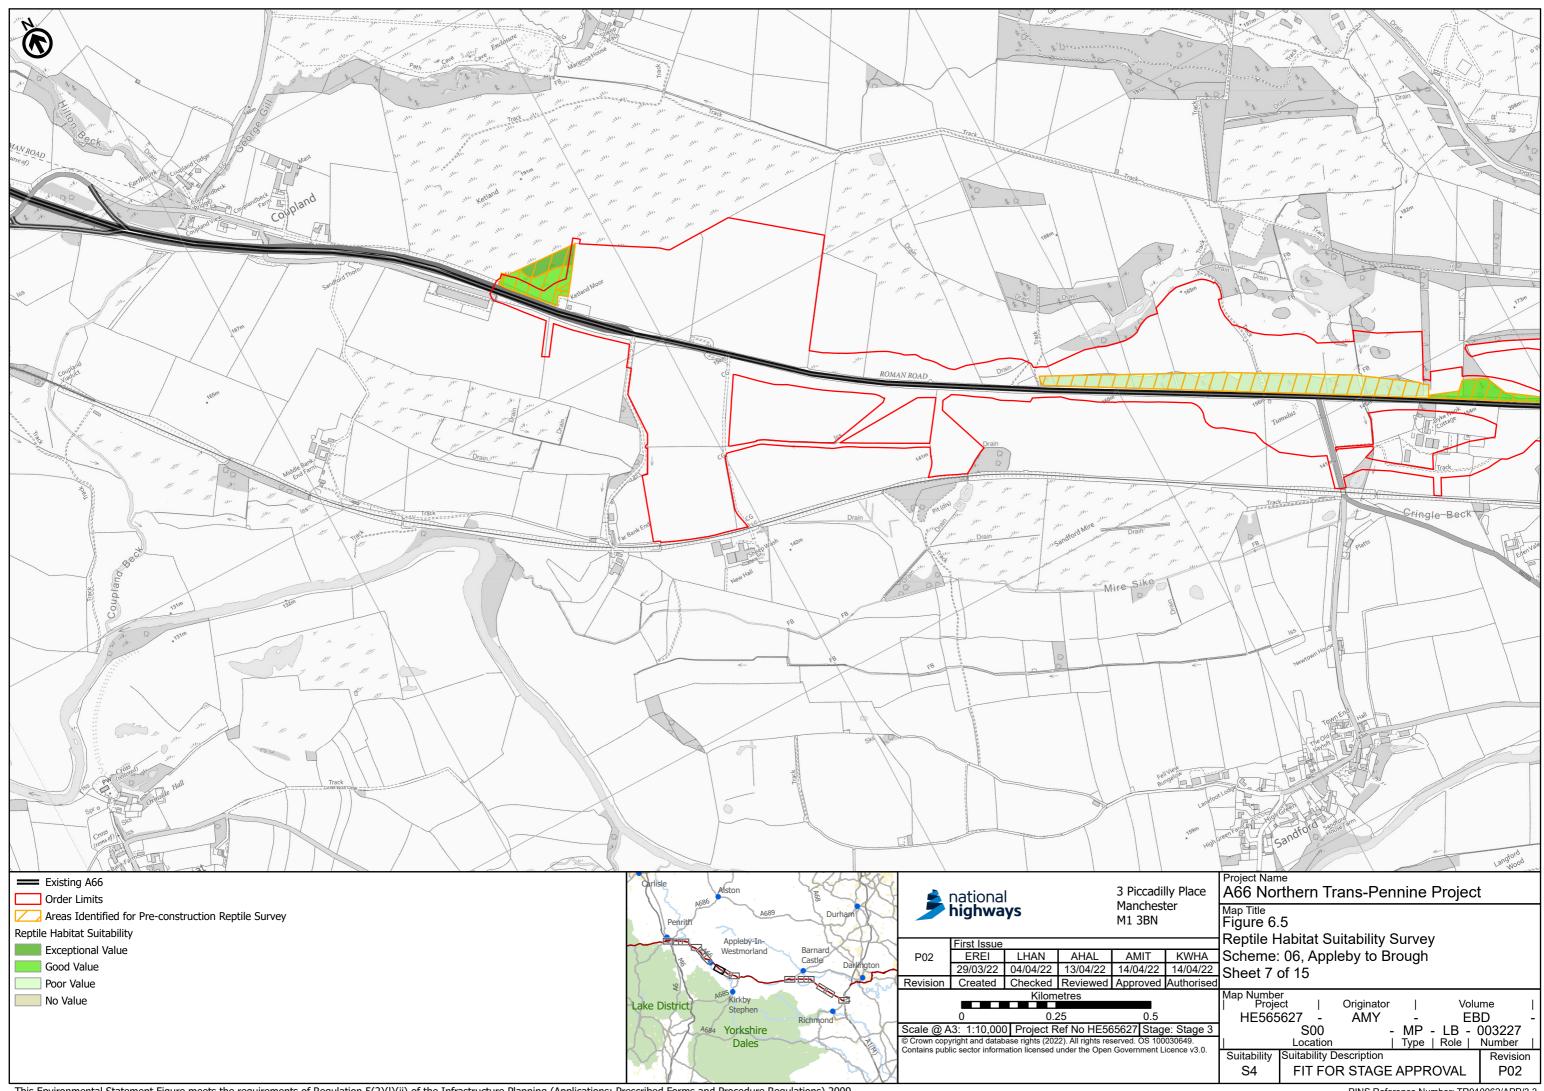

PINS Reference Number: TR010062/APP/3.3



PINS Reference Number: TR010062/APP/3.3



PINS Reference Number: TR010062/APP/3.3



PINS Reference Number: TR010062/APP/3.3



PINS Reference Number: TR010062/APP/3.3



PINS Reference Number: TR010062/APP/3.3



PINS Reference Number: TR010062/APP/3.3



PINS Reference Number: TR010062/APP/3.3



PINS Reference Number: TR010062/APP/3.3



PINS Reference Number: TR010062/APP/3.3



PINS Reference Number: TR010062/APP/3.3



PINS Reference Number: TR010062/APP/3.3



PINS Reference Number: TR010062/APP/3.3



PINS Reference Number: TR010062/APP/3.3