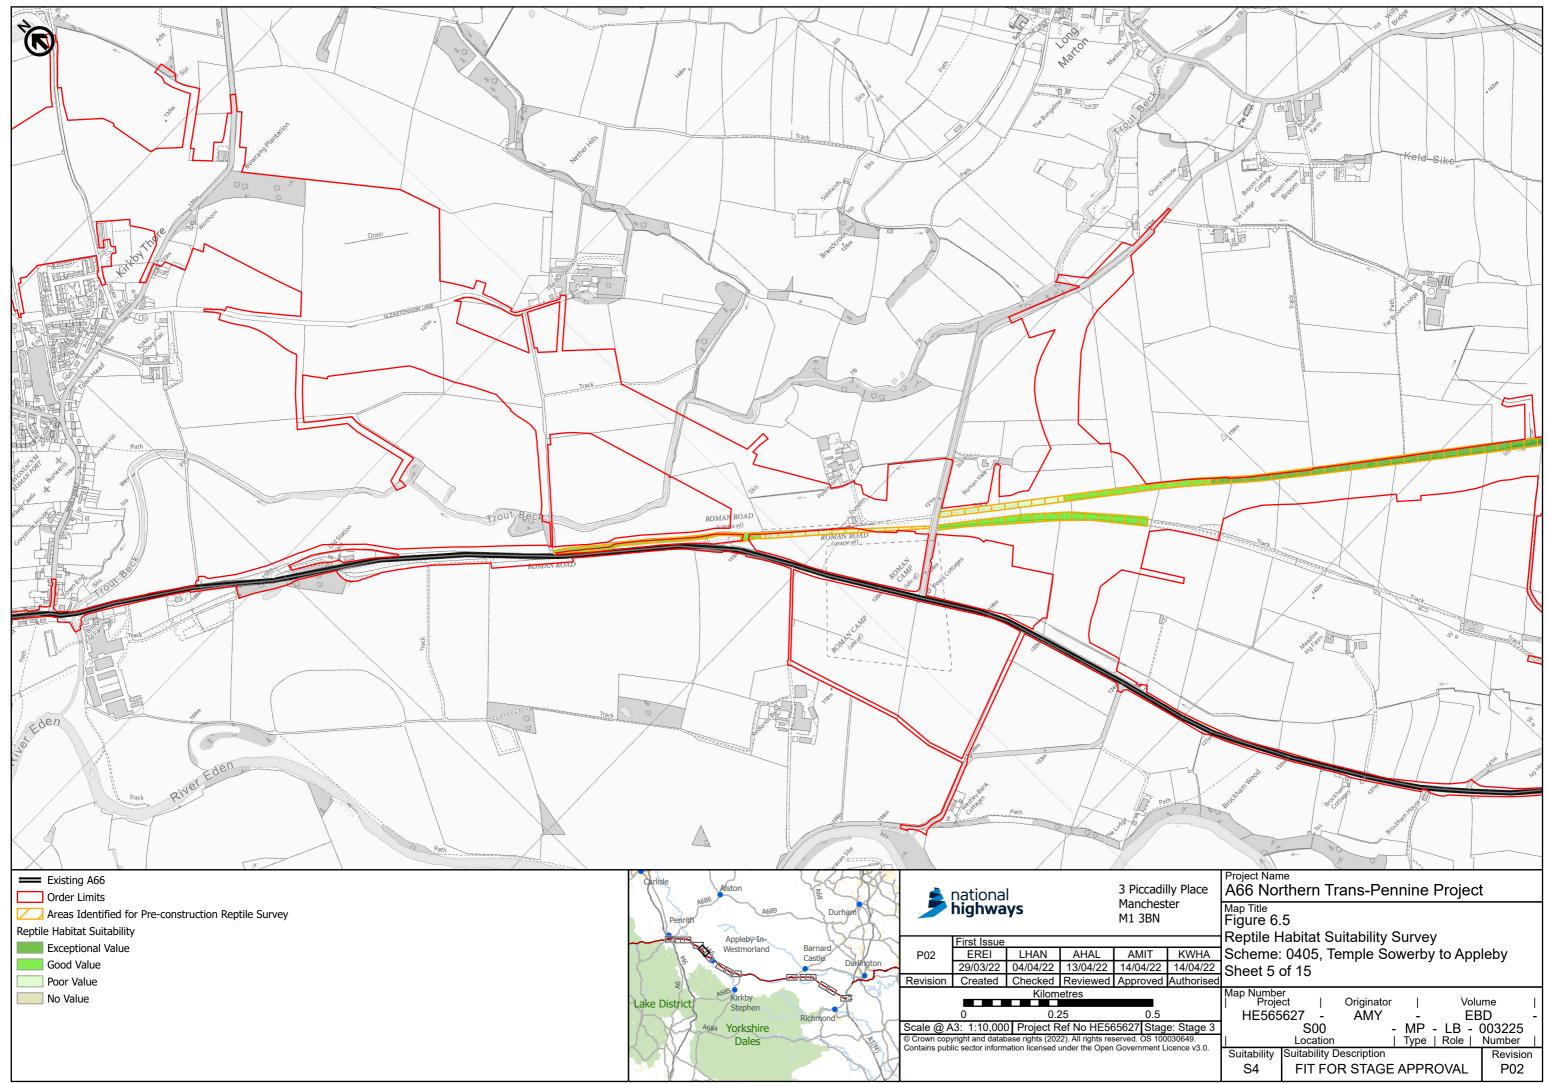

PINS Reference Number: TR010062/APP/3.3



PINS Reference Number: TR010062/APP/3.3



PINS Reference Number: TR010062/APP/3.3



PINS Reference Number: TR010062/APP/3.3



PINS Reference Number: TR010062/APP/3.3



PINS Reference Number: TR010062/APP/3.3



PINS Reference Number: TR010062/APP/3.3



PINS Reference Number: TR010062/APP/3.3



PINS Reference Number: TR010062/APP/3.3



PINS Reference Number: TR010062/APP/3.3



PINS Reference Number: TR010062/APP/3.3



PINS Reference Number: TR010062/APP/3.3



PINS Reference Number: TR010062/APP/3.3



PINS Reference Number: TR010062/APP/3.3