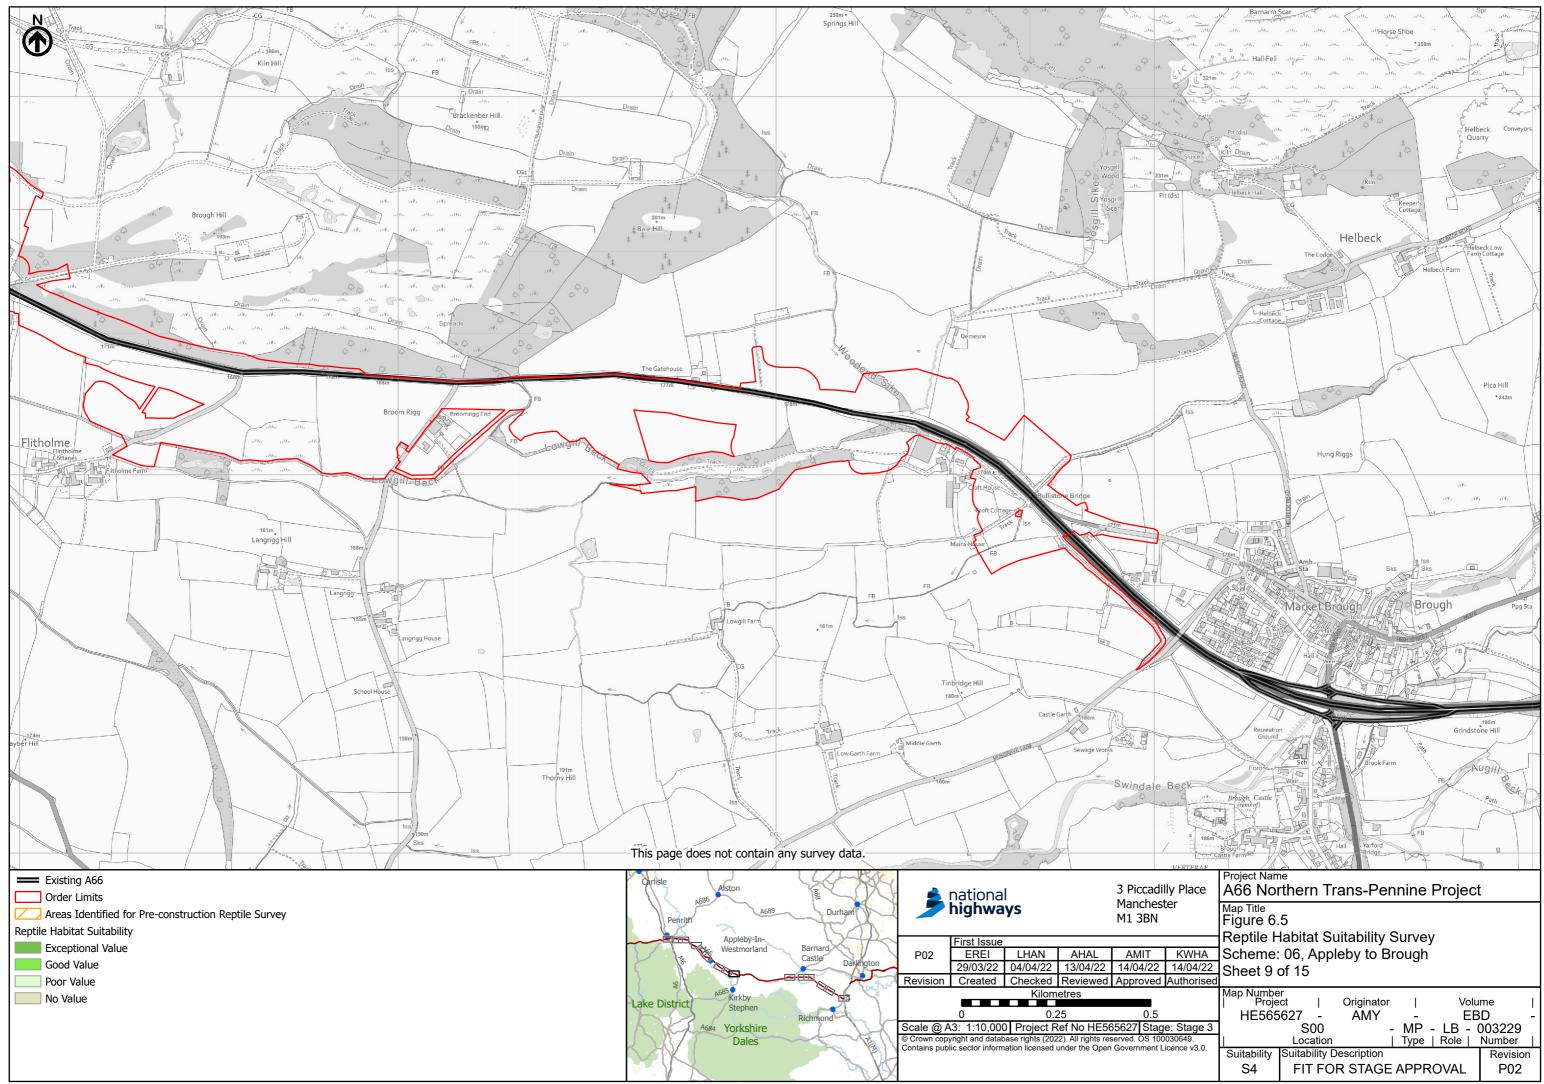

PINS Reference Number: TR010062/APP/3.3

PINS Reference Number: TR010062/APP/3.3

PINS Reference Number: TR010062/APP/3.3

PINS Reference Number: TR010062/APP/3.3

PINS Reference Number: TR010062/APP/3.3

PINS Reference Number: TR010062/APP/3.3