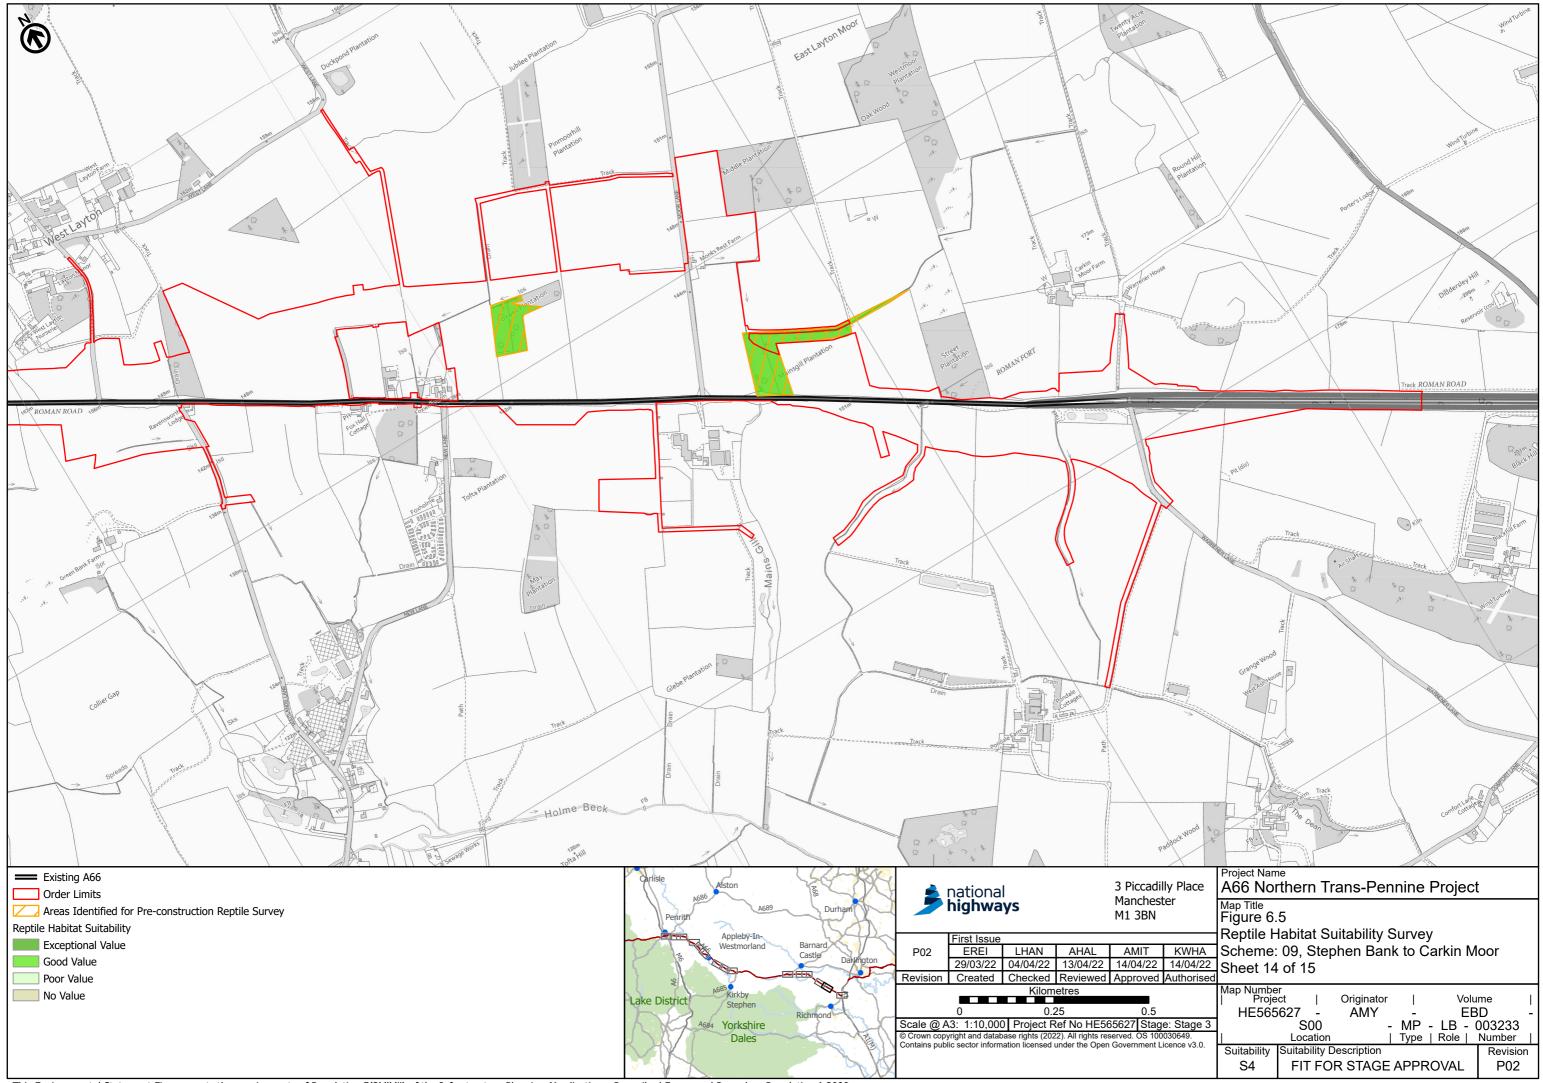

PINS Reference Number: TR010062/APP/3.3



PINS Reference Number: TR010062/APP/3.3



PINS Reference Number: TR010062/APP/3.3



PINS Reference Number: TR010062/APP/3.3



PINS Reference Number: TR010062/APP/3.3



PINS Reference Number: TR010062/APP/3.3



PINS Reference Number: TR010062/APP/3.3



PINS Reference Number: TR010062/APP/3.3



PINS Reference Number: TR010062/APP/3.3



PINS Reference Number: TR010062/APP/3.3



PINS Reference Number: TR010062/APP/3.3



PINS Reference Number: TR010062/APP/3.3



PINS Reference Number: TR010062/APP/3.3



PINS Reference Number: TR010062/APP/3.3